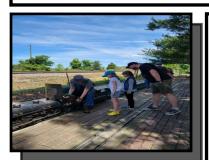

## We Need You!

The Prairie State Railroad Club encourages anyone who has an interest in 7-1/2" gauge model railroading to join.

We are a "**Family Oriented Club**", and we "**Welcome Everybody**" out at our track. If you are willing to learn our hobby, we are willing to teach you, and you **do not** have to own your own equipment, to be part of our organization. We will teach you how to do track work, from building it, to laying it down on the ground, and maintaining it, to running all the different engines the members have, as long as you are willing too learn, we are willing too teach you.